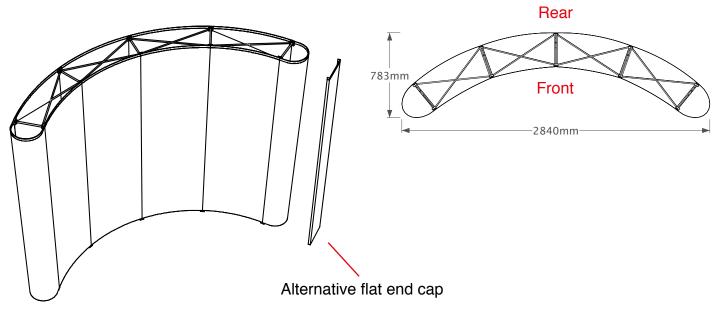

Total frame height 1997mm

N.B. End caps are curved - remember to put anything important (i.e. logos) in the half nearest the viewer

Alternative flat end cap

graphic hinge 23mm wide, total panel width 358mm