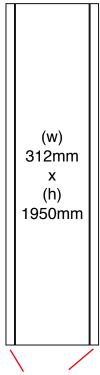

## **Graphic dimensions**

| (w)<br>621mm<br>x<br>(h)<br>1950mm | (w) Front 602mm (w) Rear 710mm x (h) 1950mm | (w) Front 602mm (w) Rear 710mm x (h) 1950mm | (w) Front 602mm (w) Rear 710mm x (h) 1950mm | (w) Front 602mm (w) Rear 710mm x (h) 1950mm | (w)<br>621mm<br>x<br>(h)<br>1950mm |  |
|------------------------------------|---------------------------------------------|---------------------------------------------|---------------------------------------------|---------------------------------------------|------------------------------------|--|
|                                    |                                             |                                             |                                             |                                             |                                    |  |