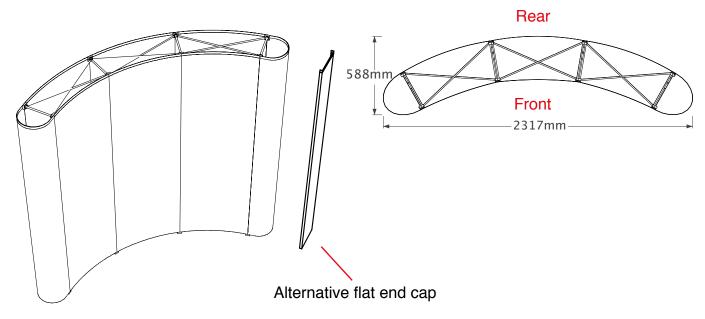

Total frame height 1997mm

N.B. End caps are curved - remember to put anything important (i.e. logos) in the half nearest the viewer

## Alternative flat end cap

graphic hinge 23mm wide, total panel width 358mm