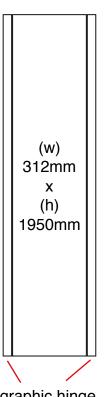

## **Graphic dimensions**

| (w)<br>621mm<br>x<br>(h)<br>1950mm | (w) Front 602mm (w) Rear 710mm x (h) 1950mm | (w) Front 602mm (w) Rear 710mm x (h) 1950mm | (w) Front 602mm (w) Rear 710mm x (h) 1950mm | (w)<br>621mm<br>x<br>(h)<br>1950mm |
|------------------------------------|---------------------------------------------|---------------------------------------------|---------------------------------------------|------------------------------------|
|------------------------------------|---------------------------------------------|---------------------------------------------|---------------------------------------------|------------------------------------|

## Alternative flat end cap

graphic hinge 23mm wide, total panel width 358mm